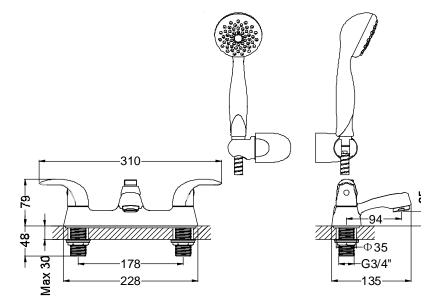

## Bath Shower Mixer dual lever

## **Product Specification**

Product Code: MBSY422D Chrome plated

**Construction:** Bodies of tap are solid brass castings

and the handles are zinc cast

Valve Type: Quarter turn ceramic disc headwork Supply: suitable for all plumbing system

**Inlet Connection:** G3/4" male tail

Water Pressure: Range from a minimum pressure of

0.2bar to a maximum pressure of 5bar

Net Weight: 2.16Kg

Technical Advice: For further information, please email technical@adora-bathrooms.co.uk